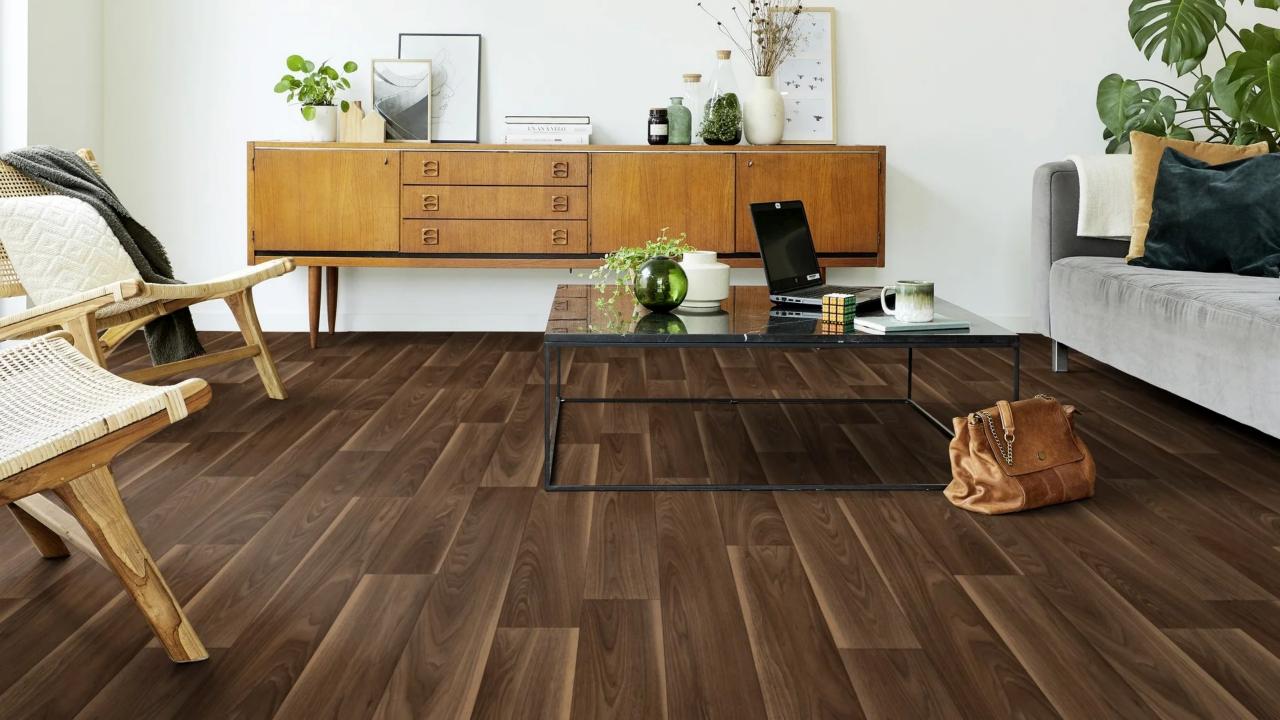

# **Castile Vinyl Flooring**

Natural and elegant look. R10 slip resistance. Available in multiple roll widths.