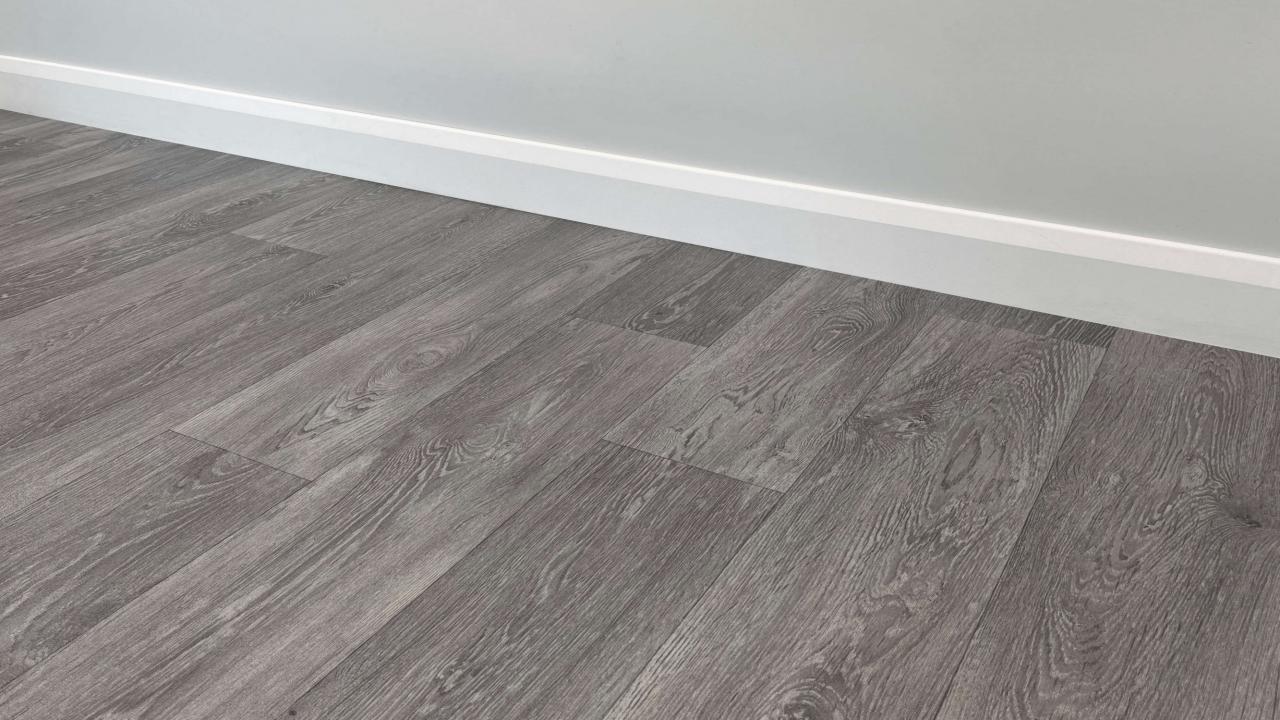

#### **Delphi Vinyl Flooring**

R10 slip resistance. Easy to clean. Our Delphi vinyl range is an excellent, cost-effective option for refitting and modernising your home's flooring. On top of a comfortable 2.8mm thickness and a durable 0.2mm wear layer, this range offers compatibility with underfloor heating options, an R10 slip resistance rating, and a protective PU lacquer to help maintain the desired look against scuffs and damage.