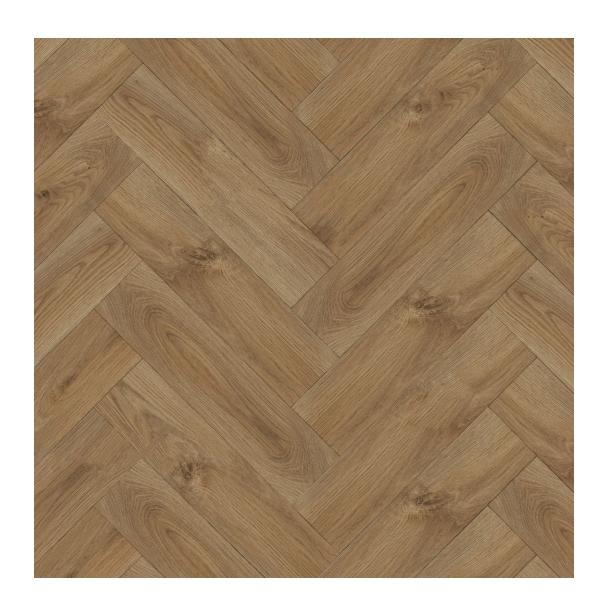

#### **Delphi Vinyl Flooring**

R10 slip resistance. Easy to clean. Our Delphi vinyl range is an excellent, cost-effective option for refitting and modernising your home's flooring. On top of a comfortable 2.8mm thickness and a durable 0.2mm wear layer, this range offers compatibility with underfloor heating options, an R10 slip resistance rating, and a protective PU lacquer to help maintain the desired look against scuffs and damage.