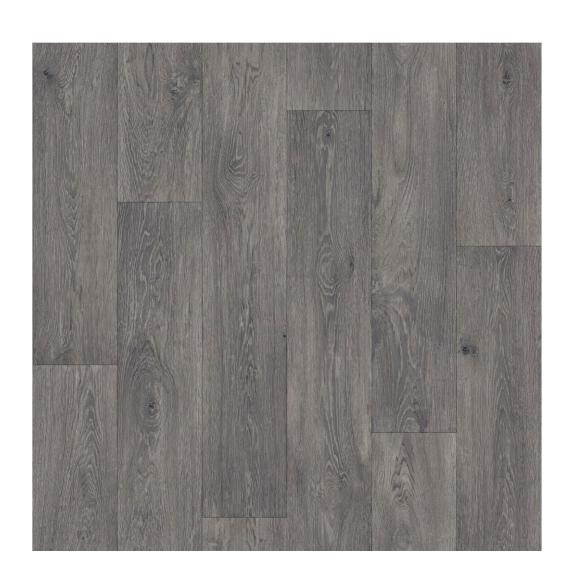

## **Garda Vinyl Flooring**

Natural and elegant look. R10 slip resistance. Available in multiple roll widths.

# **Castile Vinyl Flooring**

Natural and elegant look. R10 slip resistance. Available in multiple roll widths.