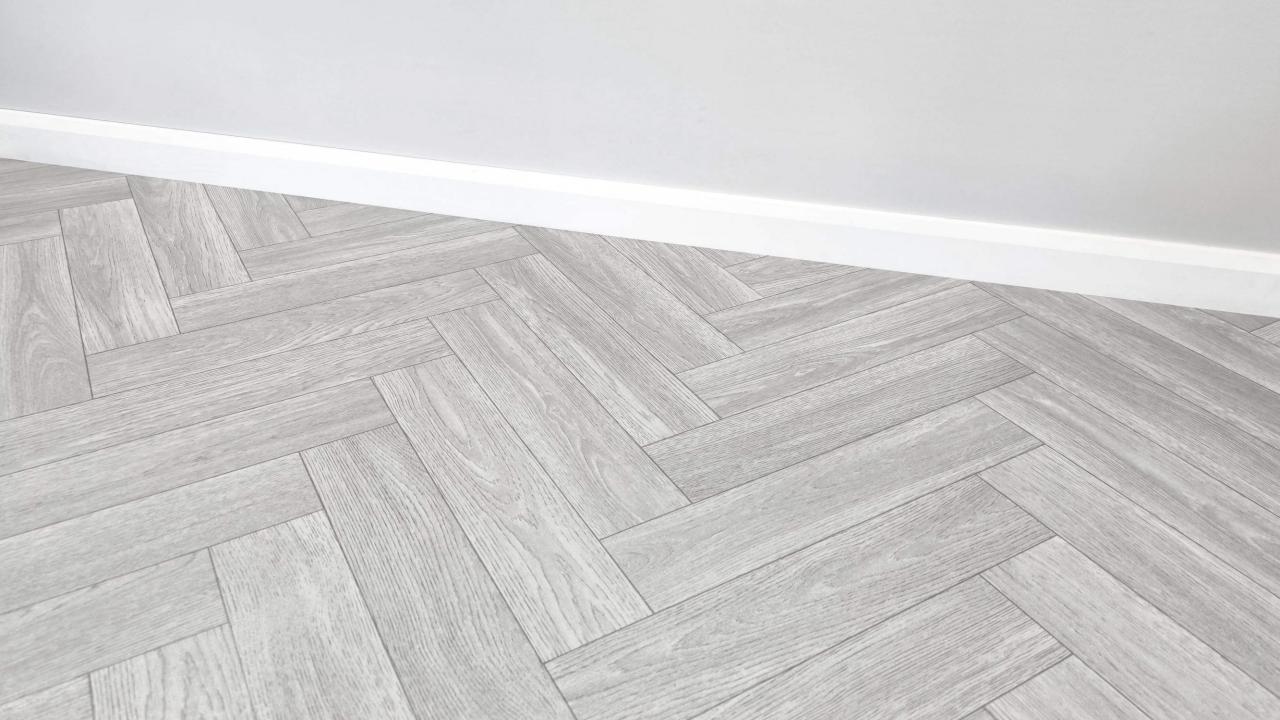

## **Garda Vinyl Flooring**

Natural and elegant look. R10 slip resistance. Available in multiple roll widths.