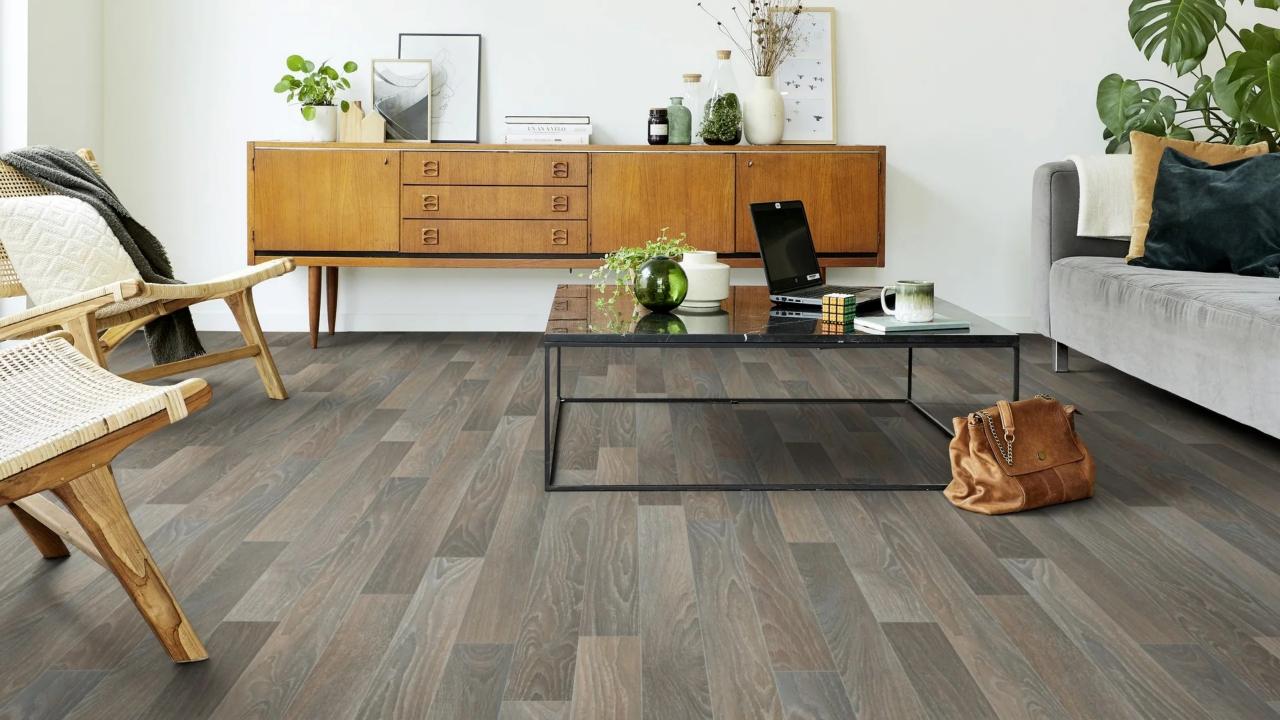

# **Castile Vinyl Flooring**

Natural and elegant look. R10 slip resistance. Available in multiple roll widths.