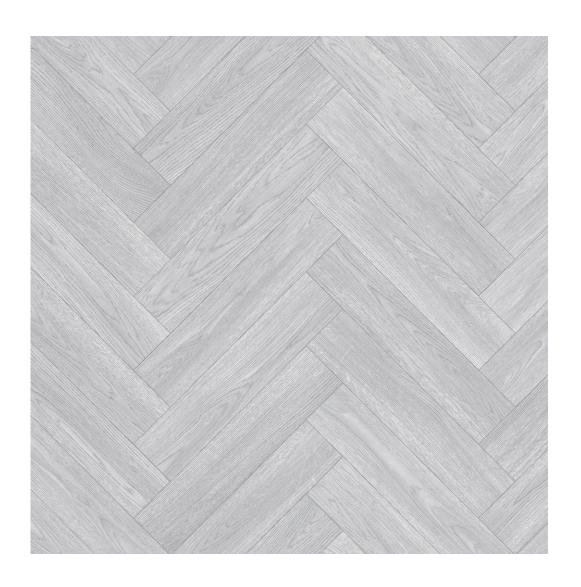

## **Garda Vinyl Flooring**

Natural and elegant look. R10 slip resistance. Available in multiple roll widths.