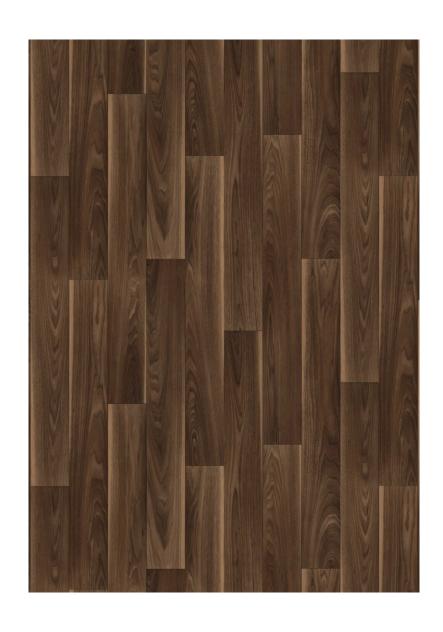

# **Castile Vinyl Flooring**

Natural and elegant look. R10 slip resistance. Available in multiple roll widths.