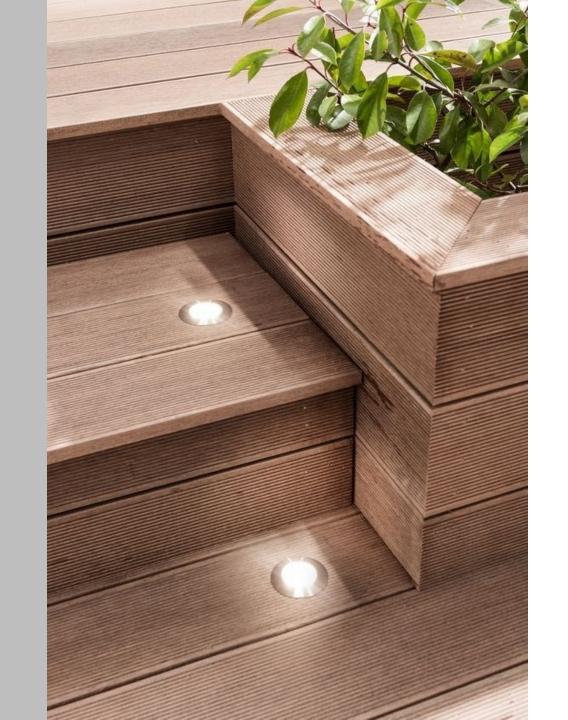

#### HIDDEN FASTENERS & ELECTRICAL WIRES

The unique "groove and groove" design of Solided« decking systems presents a dean, unobstructed profile that enables proper drainage. All installation is completed using hidden fasteners made of stainless steel. Our special design also allows unsightly electrical wires to be hidden inside the decking and the posts. The combination of these features provides the appealing appearance of a high-quality product.

#### SAFETY

We believe in safety. Our products have been thoroughly tested in several countries for load bearing limits, flammability, fade and slip resistance. Our decking products are Class 3, the highest anti-slip rating awarded. These properties make Solidedkeideal for pool surrounds, docks, terraces and other landscaping projects. No more worries about popped screw heads or splinters. Solideckeis the safe answer to all of your project needs.