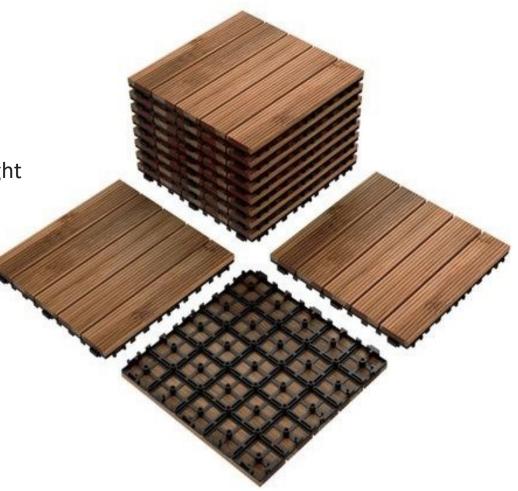

The wooden floor for patios and terraces is perfect to highlight a very creative part in your space

Continuing with our guide of Wooden floor for patios and terraces come new proposals that highlight the most creative side of beautiful wooden floors and modern terraces with dark wood floors