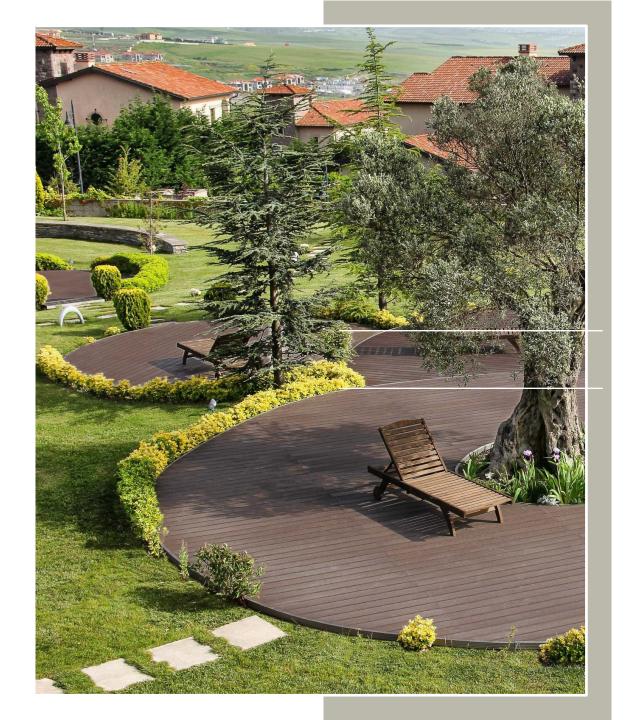

The wooden floor for patios and terraces is perfect to highlight a very creative part in your space

Continuing with our guide of Wooden floor for patios and terraces come new proposals that highlight the most creative side of beautiful wooden floors and modern terraces with dark wood floors