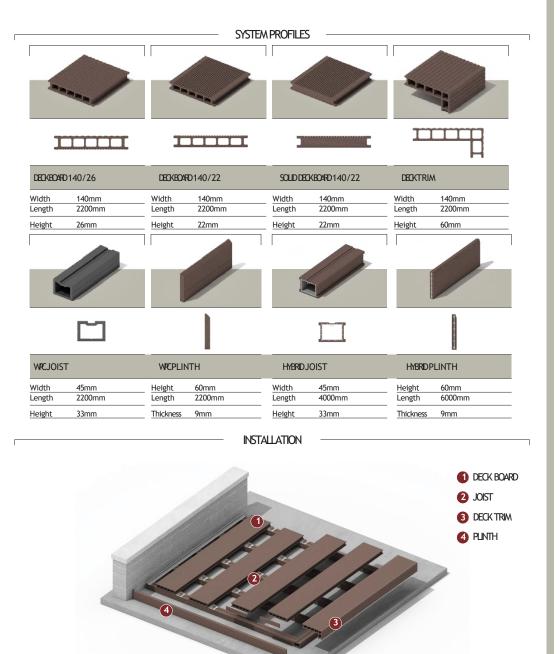

#### HIDDEN FASTENERS & ELECTRICAL WIRES

The unique "groove and groove" design of Solided« decking systems presents a dean, unobstructed profile that enables proper drainage. All installation is completed using hidden fasteners made of stainless steel. Our special design also allows unsightly electrical wires to be hidden inside the decking and the posts. The combination of these features provides the appealing appearance of a high-quality product.