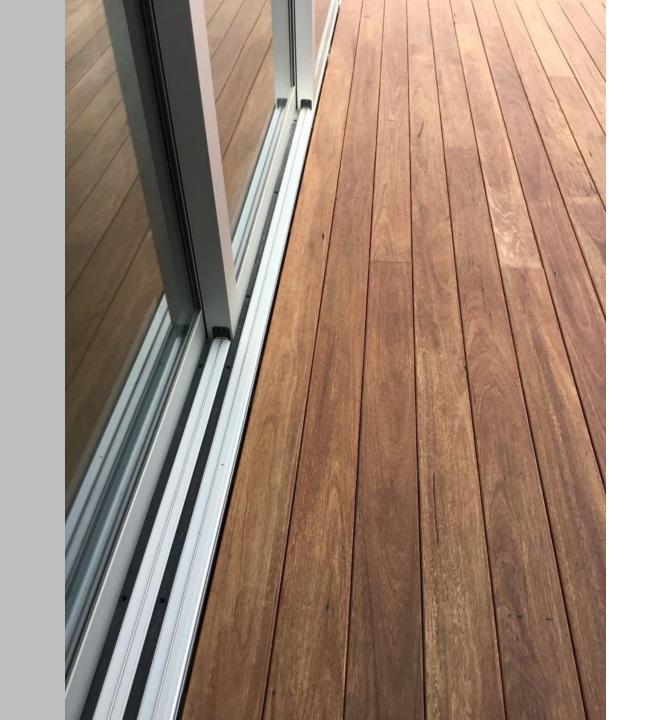

#### HIDDEN FASTENERS & ELECTRICAL WIRES

The unique "groove and groove" design of Solided« decking systems presents a dean, unobstructed profile that enables proper drainage. All installation is completed using hidden fasteners made of stainless steel. Our special design also allows unsightly electrical wires to be hidden inside the decking and the posts. The combination of these features provides the appealing appearance of a high-quality product.