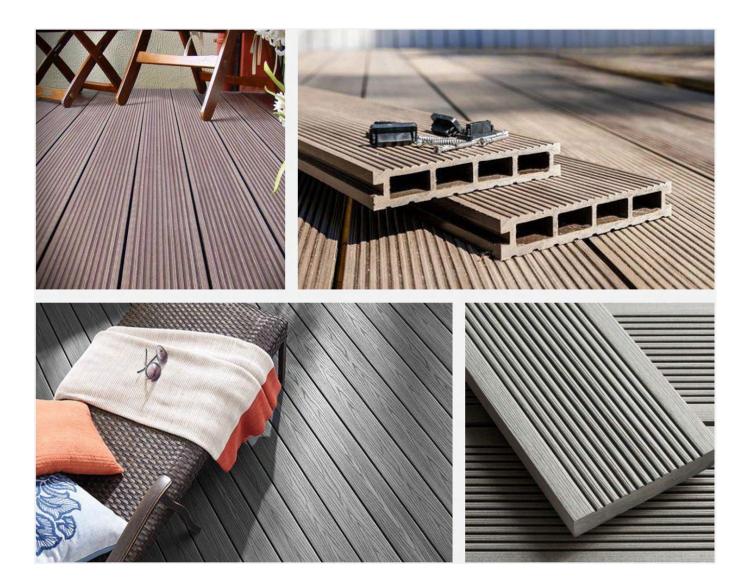

The wooden floor for patios and terraces is perfect to highlight a very creative part in your space

Continuing with our guide of Wooden floor for patios and terraces come new proposals that highlight the most creative side of beautiful wooden floors and modern terraces with dark wood floors