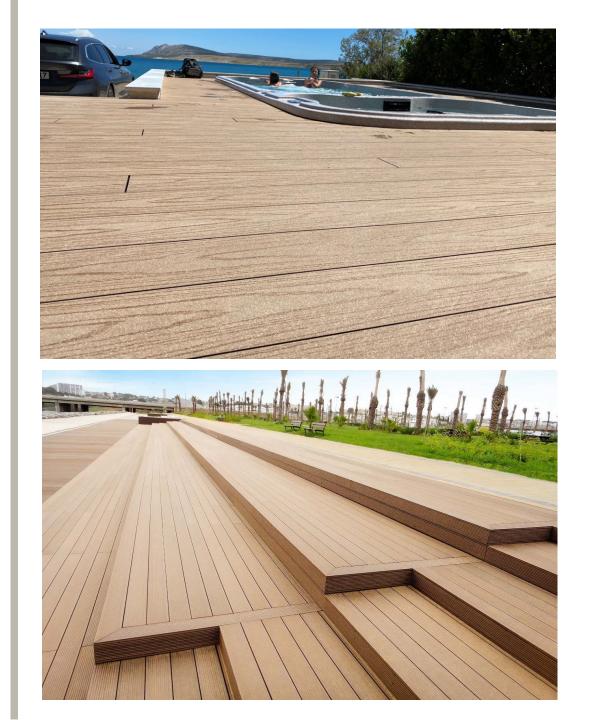

## DECK

# SOLIDECK® COMPOSITE DECK IS A DURABLE, COST EFFECTIVE, AND SAFE OUTDOOR FLOORING SOLUTION.

Products made from Solided«, a unique blend of PVC, wood fiber and other proprietary components are an elegant, cost-effective, durable and safe alternative to wood for both residential and commercial outdoor recreational areas. The lifespan of wood is limited when exposed to moisture and insect damage. Wooden decks require chemical treatments to maintain appearance and structural integrity. Screw heads pop out over time and required maintenance generates extra cost and takes time away from your fun and relaxation. In addition, the safety of wooden structures can put friends and family at risk with splintered or slippery surfaces.

#### HIDDEN FASTENERS & ELECTRICAL WIRES

The unique "groove and groove" design of Solided« decking systems presents a dean, unobstructed profile that enables proper drainage. All installation is completed using hidden fasteners made of stainless steel. Our special design also allows unsightly electrical wires to be hidden inside the decking and the posts. The combination of these features provides the appealing appearance of a high-quality product.

#### SAFETY

We believe in safety. Our products have been thoroughly tested in several countries for load bearing limits, flammability, fade and slip resistance. Our decking products are Class 3, the highest anti-slip rating awarded. These properties make Solidedkeideal for pool surrounds, docks, terraces and other landscaping projects. No more worries about popped screw heads or splinters. Solideckeis the safe answer to all of your project needs.