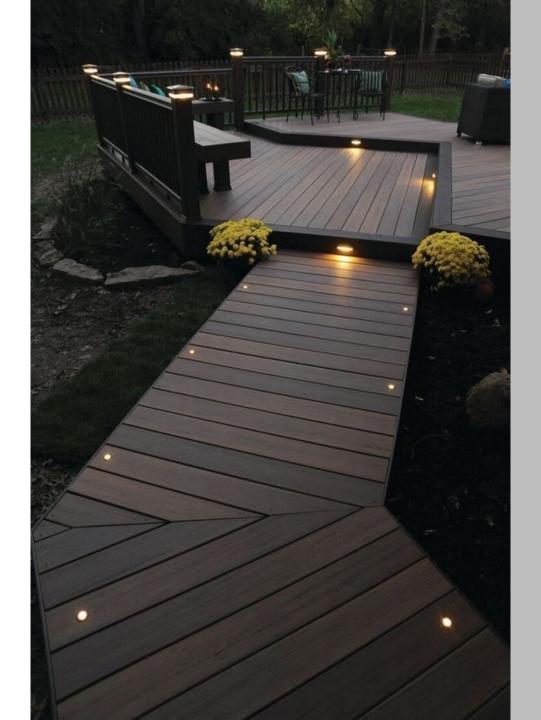

## **Composite Decking**

# SOLIDECK® COMPOSITE DECK IS A DURABLE, COST EFFECTIVE, AND SAFE OUTDOOR FLOORING SOLUTION.

Products made from Solided«, a unique blend of PVC, wood fiber and other proprietary components are an elegant, cost-effective, durable and safe alternative to wood for both residential and commercial outdoor recreational areas. The lifespan of wood is limited when exposed to moisture and insect damage. Wooden decks require chemical treatments to maintain appearance and structural integrity. Screw heads pop out over time and required maintenance generates extra cost and takes time away from your fun and relaxation. In addition, the safety of wooden structures can put friends and family at risk with splintered or slippery surfaces.

#### HIDDEN FASTENERS & ELECTRICAL WIRES

The unique "groove and groove" design of Solided« decking systems presents a dean, unobstructed profile that enables proper drainage. All installation is completed using hidden fasteners made of stainless steel. Our special design also allows unsightly electrical wires to be hidden inside the decking and the posts. The combination of these features provides the appealing appearance of a high-quality product.

#### SAFETY

We believe in safety. Our products have been thoroughly tested in several countries for load bearing limits, flammability, fade and slip resistance. Our decking products are Class 3, the highest anti-slip rating awarded. These properties make Solidedkeideal for pool surrounds, docks, terraces and other landscaping projects. No more worries about popped screw heads or splinters. Solideckeis the safe answer to all of your project needs.