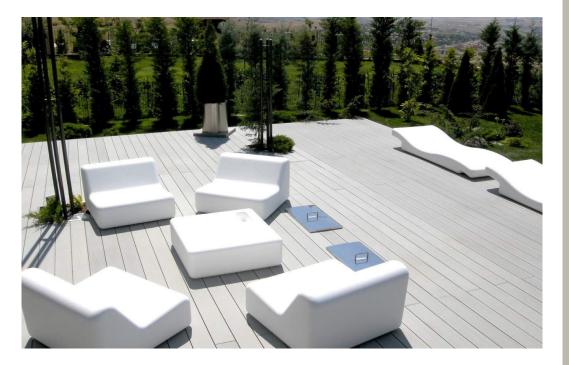

The wooden floor for patios and terraces is perfect to highlight a very creative part in your space

Continuing with our guide of Wooden floor for patios and terraces come new proposals that highlight the most creative side of beautiful wooden floors and modern terraces with dark wood floors