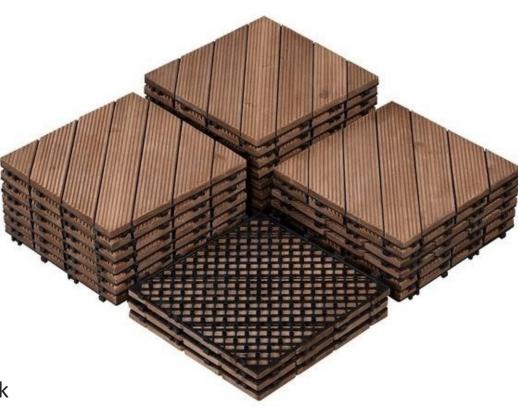

The wooden floor for patios and terraces is perfect to highlight a very creative part in your space

Continuing with our guide of Wooden floor for patios and terraces come new proposals that highlight the most creative side of beautiful wooden floors and modern terraces with dark wood floors